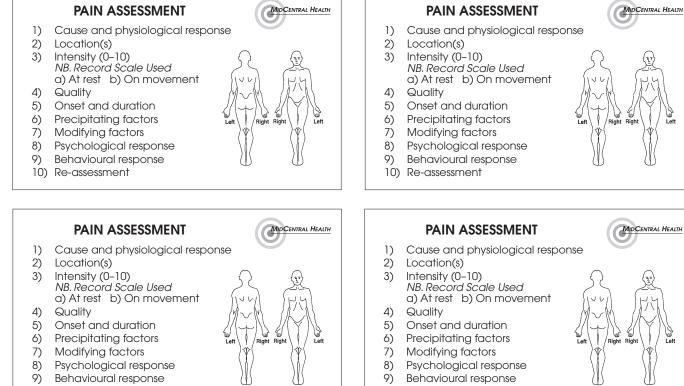

#### PAIN ASSESSMENT

PAIN ASSESSMENT

- 1) Cause and physiological response
- 2) Location(s)
- Intensity (0-10) 3) NB. Record Scale Used a) At rest b) On movement
- 4) Quality
- 5) Onset and duration
- 6) Precipitating factors
- 7) Modifying factors
- 8) Psychological response
- 9) Behavioural response
- 10) Re-assessment

### PAIN ASSESSMENT

- 1) Cause and physiological response
- Location(s) 2)
- 3) Intensity (0-10) NB. Record Scale Used a) At rest b) On movement
- 4) Quality
- 5) Onset and duration
- 6) Precipitating factors
- 7) Modifying factors
- 8) Psychological response
- 9) Behavioural response
- 10) Re-assessment

## PAIN ASSESSMENT

- 1) Cause and physiological response
- 2) Location(s)
- Intensity (0-10) 3) NB. Record Scale Used a) At rest b) On movement
- 4) Quality
- 5) Onset and duration
- 6) Precipitating factors
- 7) Modifying factors
- 8) Psychological response 9) Behavioural response
- 10) Re-assessment

### PAIN ASSESSMENT Cause and physiological response

- 1) 2)
  - Location(s)
- 3) Intensity (0-10) NB. Record Scale Used a) At rest b) On movement
- 4) Quality
- 5) Onset and duration
- 6) Precipitating factors
- 7) Modifying factors
- 8) Psychological response
- 9) Behavioural response
- 10) Re-assessment

### PAIN ASSESSMENT

- 1) Cause and physiological response
- 2) Location(s)
- Intensity (0-10) 3) NB. Record Scale Used a) At rest b) On movement Quality
- 4)
- 5) Onset and duration
- 6) Precipitating factors
- 7) Modifying factors
- 8) Psychological response
- 9) Behavioural response
- 10) Re-assessment