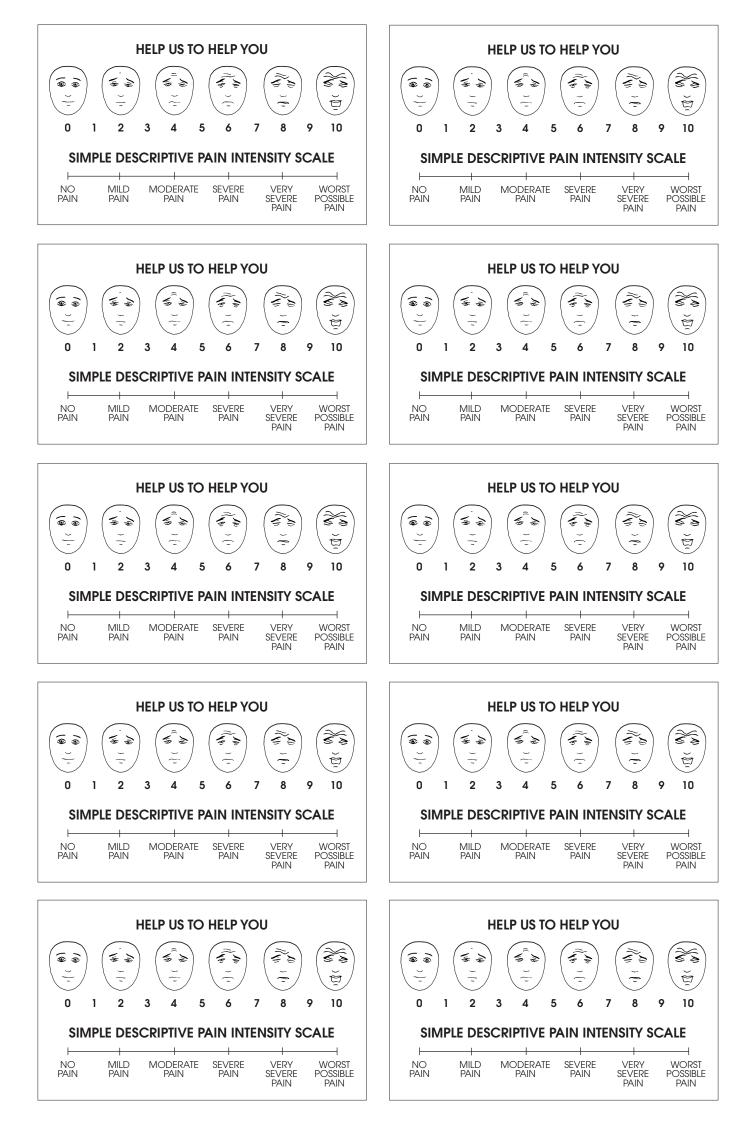

10) Re-assessment

#### PAIN ASSESSMENT

PAIN ASSESSMENT

- 1) Cause and physiological response
- 2) Location(s)
- Intensity (0-10) 3) NB. Record Scale Used a) At rest b) On movement
- 4) Quality
- 5) Onset and duration
- 6) Precipitating factors
- 7) Modifying factors
- 8) Psychological response
- 9) Behavioural response
- 10) Re-assessment

### PAIN ASSESSMENT

- 1) Cause and physiological response
- Location(s) 2)
- 3) Intensity (0-10) NB. Record Scale Used a) At rest b) On movement
- 4) Quality
- 5) Onset and duration
- 6) Precipitating factors
- 7) Modifying factors
- 8) Psychological response
- 9) Behavioural response
- 10) Re-assessment

## PAIN ASSESSMENT

- 1) Cause and physiological response
- 2) Location(s)
- Intensity (0-10) 3) NB. Record Scale Used a) At rest b) On movemen