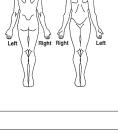

### PAIN ASSESSMENT

- 1) Cause and physiological response
- Location(s) 2)
- 3) Intensity (0-10) NB. Record Scale Used a) At rest b) On movement
- 4) Quality
- 5) Onset and duration
- 6) Precipitating factors
- 7) Modifying factors
- 8) Psychological response
- 9) Behavioural response
- 10) Re-assessment