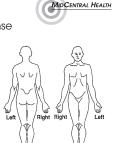

### PAIN ASSESSMENT

- 1) Cause and physiological response
- Location(s) 2)
- 3) Intensity (0-10) NB. Record Scale Used a) At rest b) On movement
- 4) Quality
- 5) Onset and duration
- 6) Precipitating factors
- 7) Modifying factors
- 8) Psychological response
- 9) Behavioural response
- 10) Re-assessment