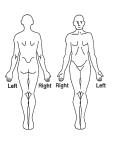

### PAIN ASSESSMENT

- 1) Cause and physiological response
- Location(s) 2)
- 3) Intensity (0-10) NB. Record Scale Used a) At rest b) On movement
- 4) Quality
- 5) Onset and duration
- 6) Precipitating factors
- 7) Modifying factors
- 8) Psychological response
- 9) Behavioural response
- 10) Re-assessment